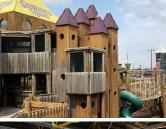

### LEONARDO'S CHILDREN'S MUSEUM

- · Exclusive after hours access to the entire museum
- \$250 per hour / 2 hour minimum

- · Access to the entire castle
- Equipped with a concession area and bathrooms
- \$150 per hour / 2 hour minimum